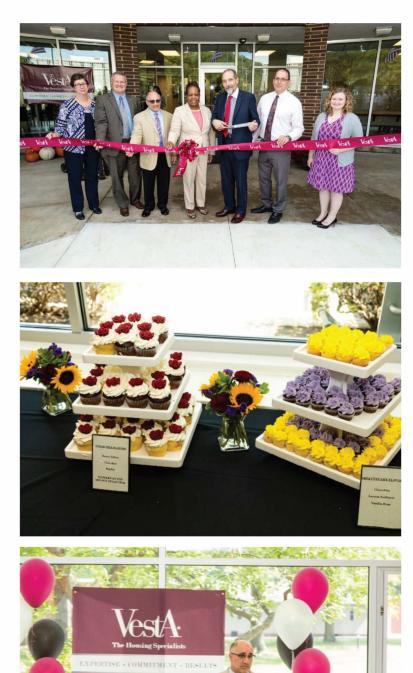

## Villa Serena Ribbon Cutting

A senior living community that was the dream of an Italian immigrant was recently brought into the 21st century by affordable

housing specialists, Vesta Corporation. The Villa Serena Apartments in Mayfield Heights, Ohio, was renovated by Vesta through a unique public and private partnership that was seen as a model for affordable senior housing nationwide. The property was one of 12 recipients nationally of the prestigious SPRAC award.

"We were pleased to be part of the team that helped to preserve this important and needed affordable housing community for Northeast Ohio Seniors," says Lewis Brown, Executive Vice President of Vesta Corporation. "The collaborative nature of the project should be of interest to anyone who is concerned about the future of affordable housing for our rapidly aging demographic."

The ribbon cutting celebration took place on September 21st and included Mayor DiCicco of Mayfield Heights, representatives from OHFA, and other partners of Vesta Corporation. Guests and residents enjoyed refreshments, live entertainment, and remarks from the multiple parties that were involved in the renovations.