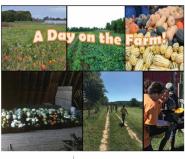

## Vesta Community Day

Involved

Vesta's Community Day

Vesta celebrated community day in the Connecticut office by volunteering with the Community Farm of Simsbury! We had a great day working on the farm and look forward to continuing Vesta's service in the community on other events in the near future.